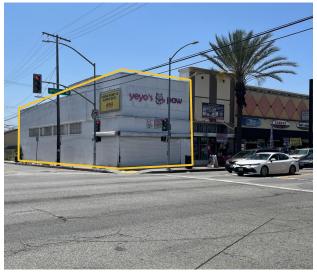

## Retail Space East Los Angeles 90022

4784 Whittier Blvd. Los Angeles, CA 90022

Sq. Ft. Available: 2,250 Square feet

H. Daniel 'Dan' Morales

BRE#00526543

Cell:(323)707-9265

dan@eastsideprop.com

## Property Highlights:

- Alley Access
- ■Parking At Rear
- ■Ready to move in
- ■Signalized Intersection

For information, please contact your exclusive listing agent:

No warranty, express or implied, is made as to the accuracy of the information contained herein. This information is submitted subject to errors, omissions, change of price, rental or other conditions, withdrawal without notice, and is subject to any special listing conditions imposed by our principals. Cooperating brokers, buyers, tenants and other parties who receive this document should not rely on it, but should use it as a starting point of analysis, and should independently confirm the accuracy of the information contained herein through a due diligence review of the books, records, files and documents that constitute reliable sources of the information described herein.